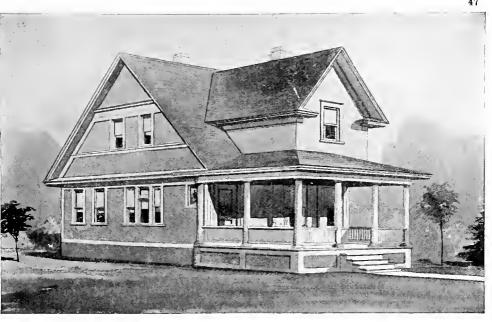

Design No. 2003

First Floor Plan

Second Floor Plan

#### Size: Width, 19 feet 10 inches; length, 38 feet, exclusive of porches

Blue prints consist of basement plan; first and second floor plans; front, two side elevations; wall sections and all necessary interior details. Specifications consist of about twenty pages of typewritten matter.